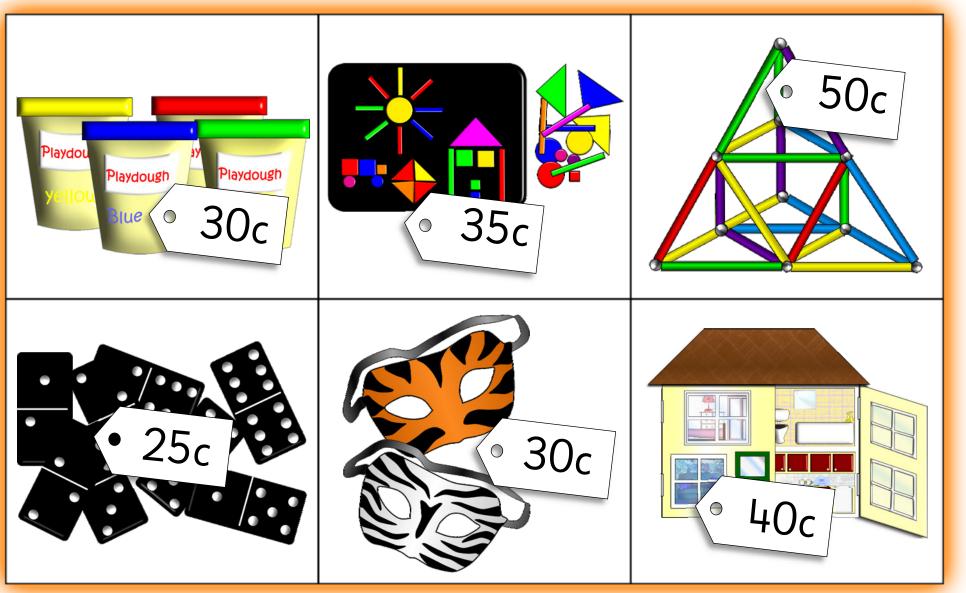

Toys board: children take turns to turn over a money card and, if possible, match it to a same-value toy on their board. First to cover their board shouts "BINGO!"

Toys board: children take turns to turn over a money card and, if possible, match it to a same-value toy on their board. First to cover their board shouts "BINGO!"

**Toys board:** children take turns to turn over a money card and, if possible, match it to a same-value toy on their board. First to cover their board shouts "BINGO!"

(up to 50 cents)

SparkleBox © Copyright 2010, SparkleBox Teacher Resources (www.sparklebox.co.uk)