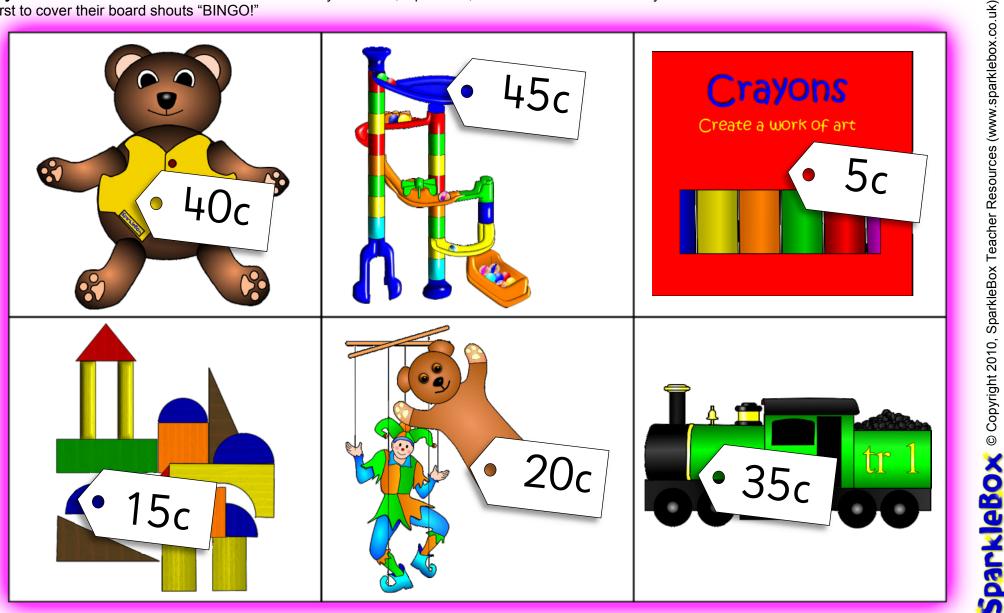

**Toys board:** children take turns to turn over a money card and, if possible, match it to a same-value toy on their board. First to cover their board shouts "BINGO!"

**Toys board:** children take turns to turn over a money card and, if possible, match it to a same-value toy on their board. First to cover their board shouts "BINGO!"

**Toys board:** children take turns to turn over a money card and, if possible, match it to a same-value toy on their board. First to cover their board shouts "BINGO!"

SparkleBOX © Copyright 2010, SparkleBox Teacher Resources (www.sparklebox.co.uk)