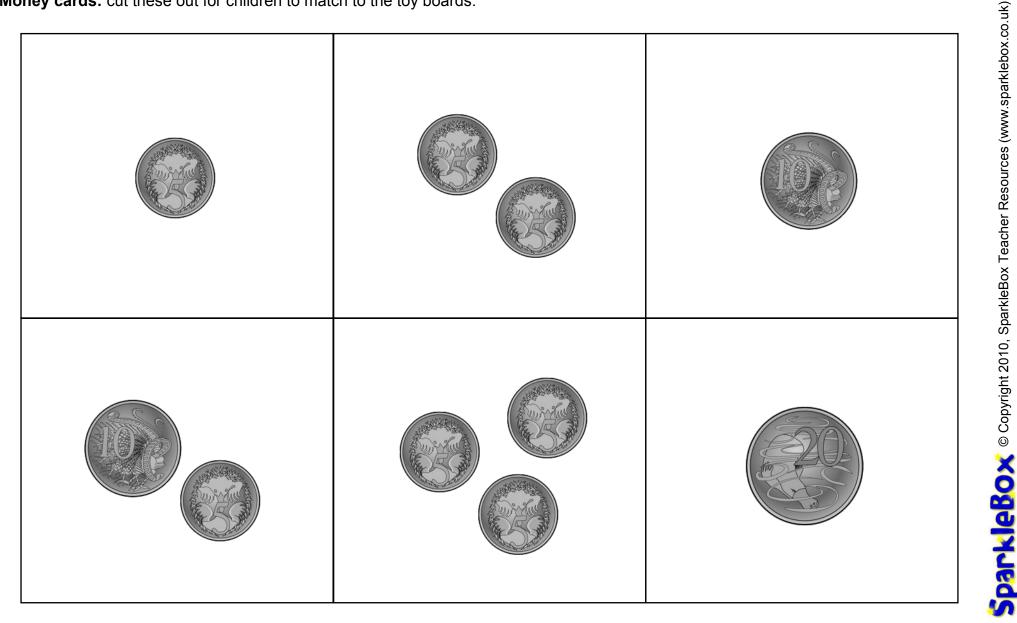

**Toys board:** children take turns to turn over a money card and, if possible, match it to a same-value toy on their board. First to cover their board shouts "BINGO!"

**Toys board:** children take turns to turn over a money card and, if possible, match it to a same-value toy on their board. First to cover their board shouts "BINGO!"

**Toys board:** children take turns to turn over a money card and, if possible, match it to a same-value toy on their board. First to cover their board shouts "BINGO!"

SparkleBOX © Copyright 2010, SparkleBox Teacher Resources (www.sparklebox.co.uk)