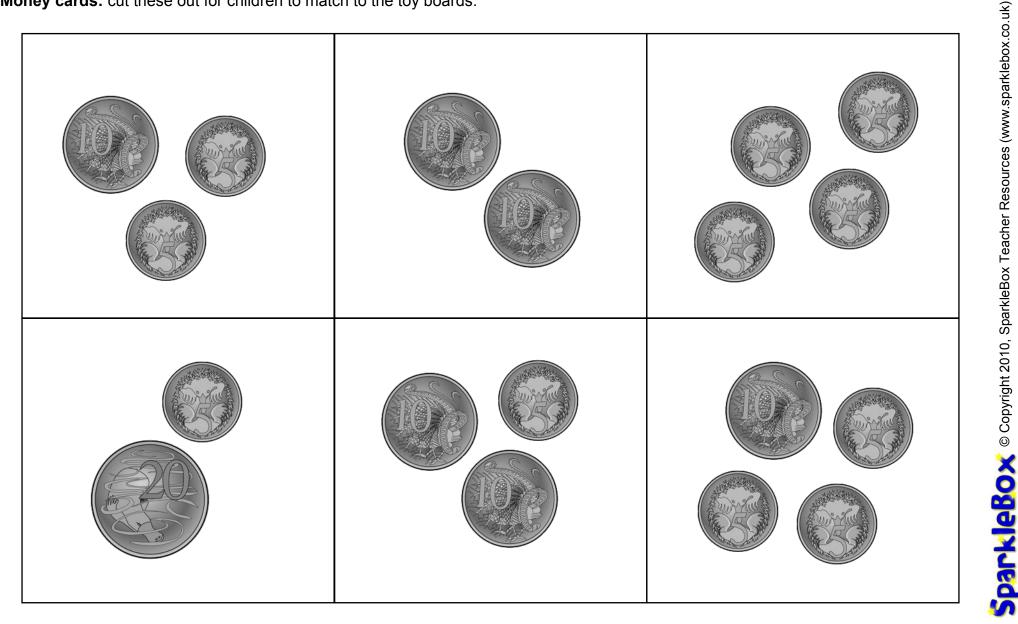

Toys board: children take turns to turn over a money card and, if possible, match it to a same-value toy on their board. First to cover their board shouts "BINGO!"

Toys board: children take turns to turn over a money card and, if possible, match it to a same-value toy on their board. First to cover their board shouts "BINGO!"

**Toys board:** children take turns to turn over a money card and, if possible, match it to a same-value toy on their board. First to cover their board shouts "BINGO!"

(up to 50 cents)

SparkleBox © Copyright 2010, SparkleBox Teacher Resources (www.sparklebox.co.uk)